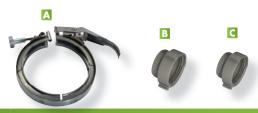

## **ACCESSORIES**

|   | Part#      | Description                            |
|---|------------|----------------------------------------|
| Α | 79W212     | Pump Mounting Clamp                    |
| В | 70FL20TPPS | Intake thread protector 2" / 51mm      |
| C | 70FL15TPPS | Discharge thread protector 1 ½" / 38mm |