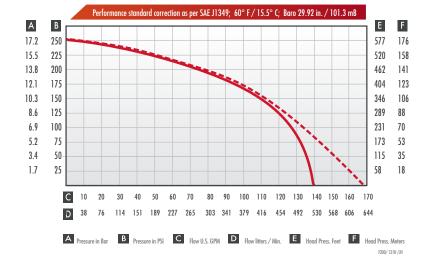

## PERFORMANCE

Performance indicated is obtained using our 18 HP Briggs & Stratton engine and a Hydro-Wick speed increaser.

2" / 51mm suction hose and 2 ½ "/ 64mm foot valve

2 ½ "/ 64mm suction hose and foot valve

Specifications subject to change without notice

- The pump must be two stage with integral bearings and be able to attach to a speed increaser or engine by the use of a one-piece mounting clamp
- The pump must be cast from aluminum and be foam compatible
- The pump must be equipped with a grease nipple and be easily disassembled for maintenance
- The pump discharge must be equipped with a fitting to accommodate accessories such as a pressure gauge or primer pump
- When requested the pump must come equipped with a brass bottom drain
- The pump must have minimum flow and pressures as shown in the performance chart on the opposite page