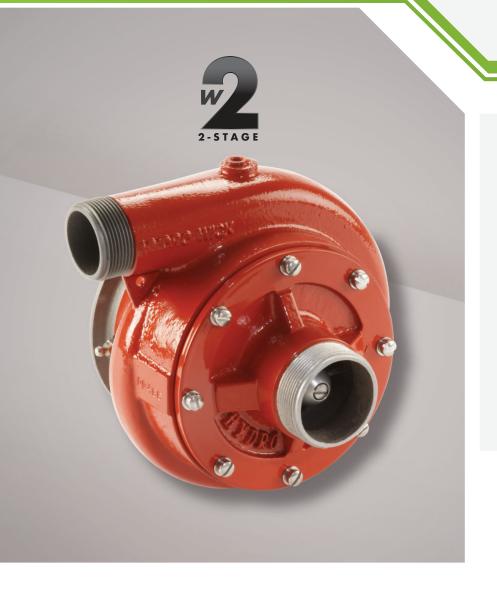

## TWO STAGE FOAM COMPATIBLE PUMP

- Compact, high efficiency and superior reliability are the hallmarks of this pump
- Two stage hydraulics and modern engineering techniques have been combined resulting in high performance
- Interchangeable with other common detachable pump end products
- Designed for easy maintenance
- Applications for this pump are in the field where medium type pressures and volumes are required, such as filling of tanks and water reservoirs, or for fire fighting where long hose lays or pressures above 180 psi are not required